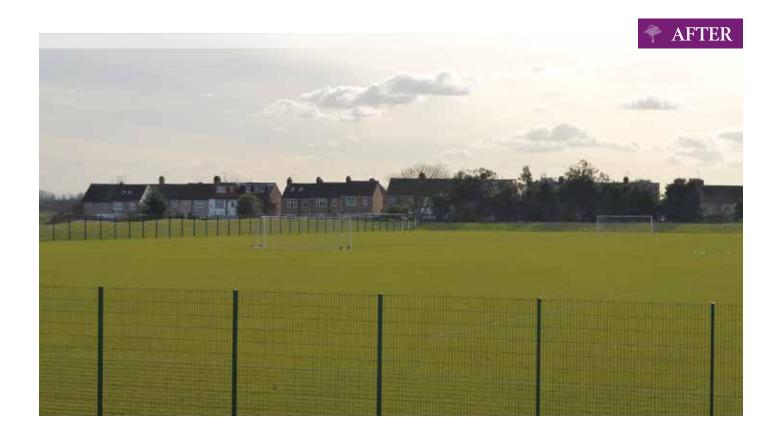

# PROJECT OVERVIEW:

Create 2 FA spec grass football pitches at no cost to the school.

## THE PLANS:

The finished project will include the following...

• 2 FA spec grass football pitches, including 10 metre lateral drainage and sand injection. Pitches were only handed over after a thorough maintenance program to ensure they were in excellent condition at hand over. The pitches were also white lined prior to hand over.